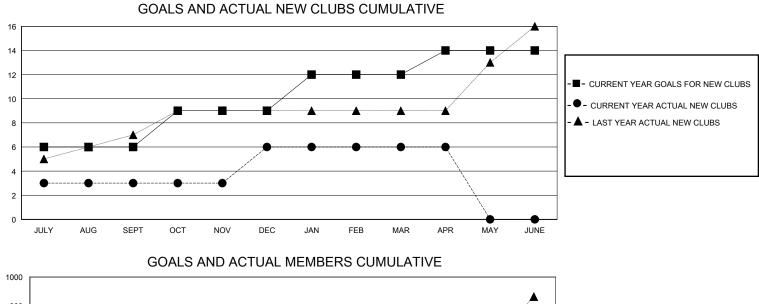

## MONTHLY MEMBERSHIP PROGRESS REPORT

District 322 B1

Results as of: 5/31/2020

| GMT:          | LOCATION INDIA |             |               |                       |                        |                         |                                                    |  |  |
|---------------|----------------|-------------|---------------|-----------------------|------------------------|-------------------------|----------------------------------------------------|--|--|
|               | Club           | S           |               | Members               |                        |                         |                                                    |  |  |
|               | RESULTS FOR    | R 2019-2020 |               | RESULTS FOR 2019-2020 |                        |                         |                                                    |  |  |
| QUARTER       | NEW CLUB GOAL  | NEW CLUBS   | DROPPED CLUBS | QUARTER               | BER GROWTH NET<br>GOAL | MEMBER GROWTH<br>ACTUAL | DROPPED<br>MEMBERS ACTUAL<br>(including transfers) |  |  |
| JULY/AUG/SEPT | 6              | 3           | 1             | JULY/AUG/SEPT         | 200                    | 120                     | 124                                                |  |  |
| OCT/NOV/DEC   | 3              | 3           | 6             | OCT/NOV/DEC           | 150                    | 154                     | 424                                                |  |  |
| JAN/FEB/MAR   | 3              | 0           | 2             | JAN/FEB/MAR           | 130                    | 22                      | 80                                                 |  |  |
| APR/MAY/JUNE  | 2              | 0           | 0             | APR/MAY/JUNE          | 80                     | 10                      | 31                                                 |  |  |