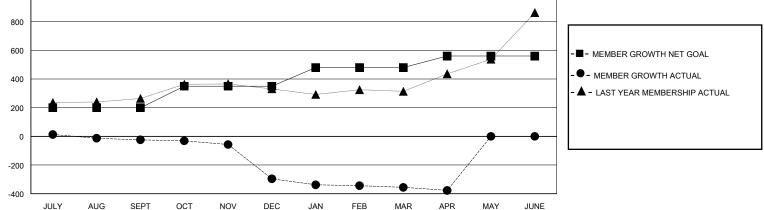

## MONTHLY MEMBERSHIP PROGRESS REPORT

District 322 B1

Results as of: 5/31/2020

| GMT:          | LOCATION INDIA |             |               |                       |                        |                         |                                                    |  |  |
|---------------|----------------|-------------|---------------|-----------------------|------------------------|-------------------------|----------------------------------------------------|--|--|
|               | Club           | S           |               | Members               |                        |                         |                                                    |  |  |
|               | RESULTS FOR    | R 2019-2020 |               | RESULTS FOR 2019-2020 |                        |                         |                                                    |  |  |
| QUARTER       | NEW CLUB GOAL  | NEW CLUBS   | DROPPED CLUBS | QUARTER               | BER GROWTH NET<br>GOAL | MEMBER GROWTH<br>ACTUAL | DROPPED<br>MEMBERS ACTUAL<br>(including transfers) |  |  |
| JULY/AUG/SEPT | 6              | 3           | 1             | JULY/AUG/SEPT         | 200                    | 120                     | 124                                                |  |  |
| OCT/NOV/DEC   | 3              | 3           | 6             | OCT/NOV/DEC           | 150                    | 154                     | 424                                                |  |  |
| JAN/FEB/MAR   | 3              | 0           | 2             | JAN/FEB/MAR           | 130                    | 22                      | 80                                                 |  |  |
| APR/MAY/JUNE  | 2              | 0           | 0             | APR/MAY/JUNE          | 80                     | 10                      | 31                                                 |  |  |